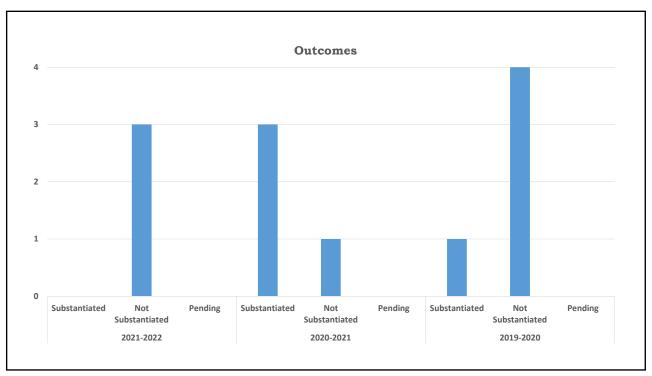

## Campus Title IX Harassment, Sexual Harassment and Sexual Violence Formal Complaints/Investigations: Purdue Northwest - Hammond