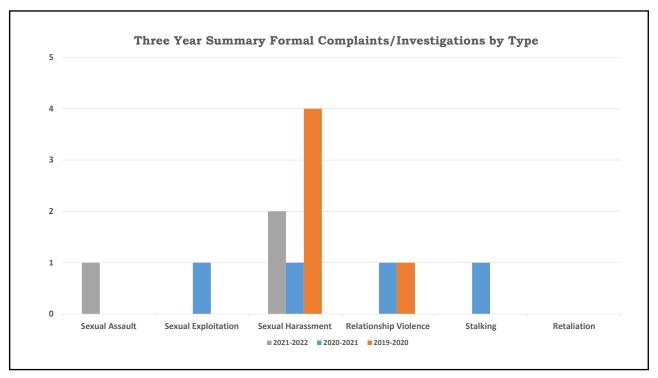

## Campus Title IX Harassment, Sexual Harassment and Sexual Violence Formal Complaints/Investigations: Purdue Northwest - Hammond