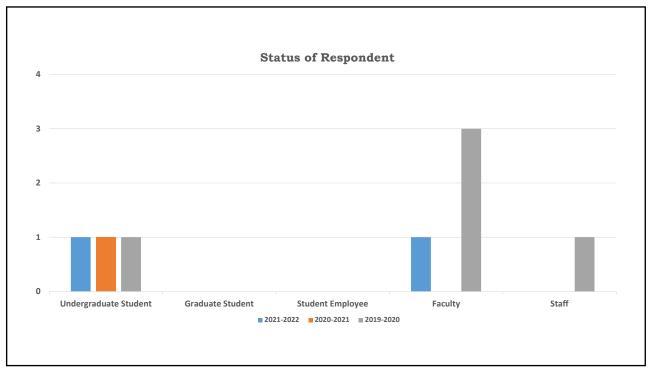

## Campus Title IX Harassment, Sexual Harassment and Sexual Violence Formal Complaints/Investigations: Purdue Northwest - Hammond