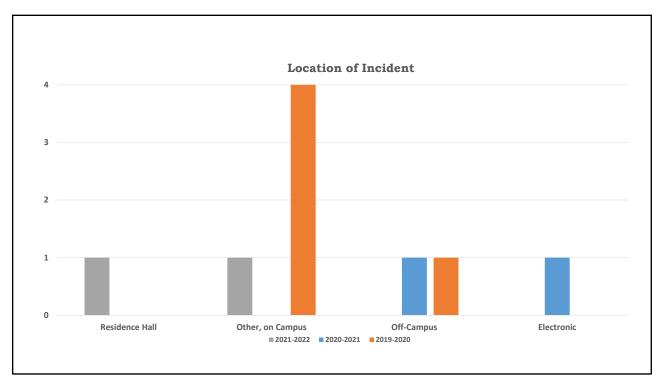

## Campus Title IX Harassment, Sexual Harassment and Sexual Violence Formal Complaints/Investigations: Purdue Northwest - Hammond